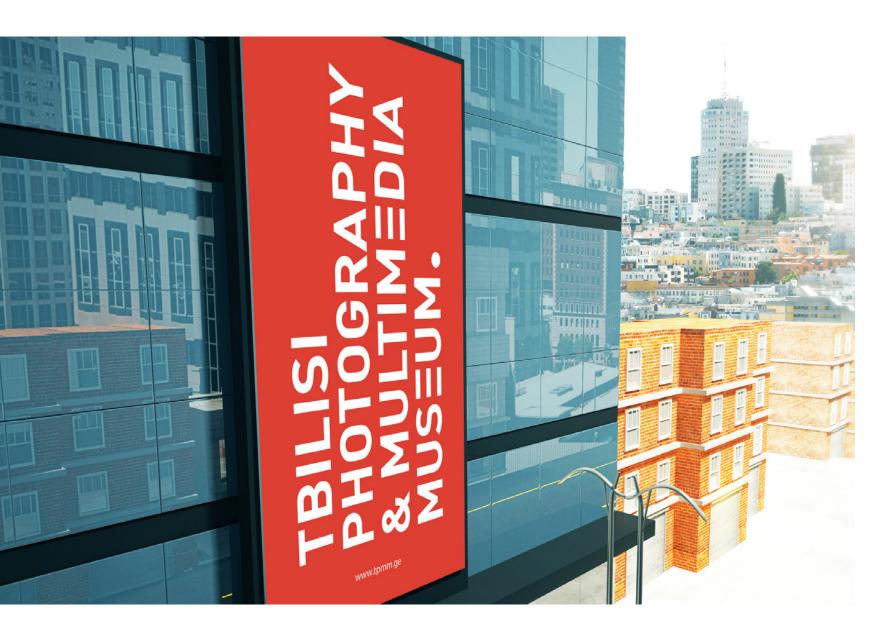

## FORWARD

T-SHIRT

BAGS

PRIMARY FONT SIZES

The best way of creating the right visual impression of the brand is the consistent use of the same well designed distinguishing features wherever they can approporiately be embodied. This gives cumulative impact to the features used, causes the organisation's facilities to be easily recognised, and produces an identity which reflects the unity of the organisation behind all our activities.

The way in which all the design features should be applied, to achieve consistency of effect over the whole brand, is set out in this manual.