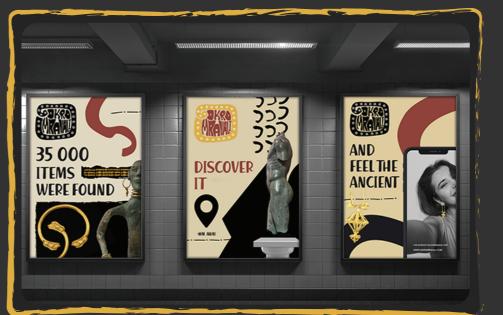

### **PRINT CAMPAIGN**

Outdoor billboards can be seen anywhere in the city. First, it will give you information about 35 000 meaningful remnants which are part of our nation's collective wealth. Next to build your motivation, you can make yourself an eye-witness and discover treasure. Finally, to emphasize connection between ancient and modern, it will note how new technology can help you to feel the ancient.