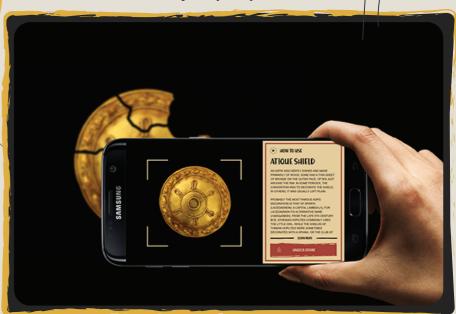

#### Web Page

Web-page depicting astonishing artifacts from the ancient culture revives distinctive history and makes us more involved by presenting item's original visuals. Wondering how our ancestors applied these items to real life and how history of humanity was made by their valuable work, detailed videos will be a source to conjure up the past.