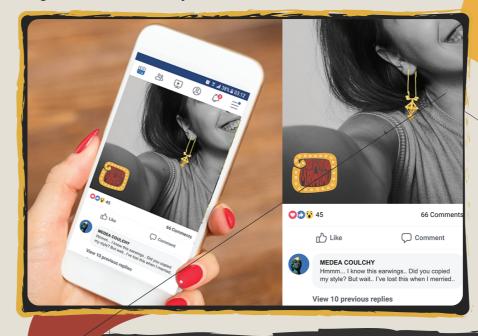

#### **Social Activity**

Collections of great archeological and historical interest can be introduced as a thrilling experience through the help of social media platform. Entering the museum full of memories you have a chance to put on antique jewelry as if you're a part of remarkable civilization, just by clicking a single button. Then it's only left to share on Facebook and feel the ancient.