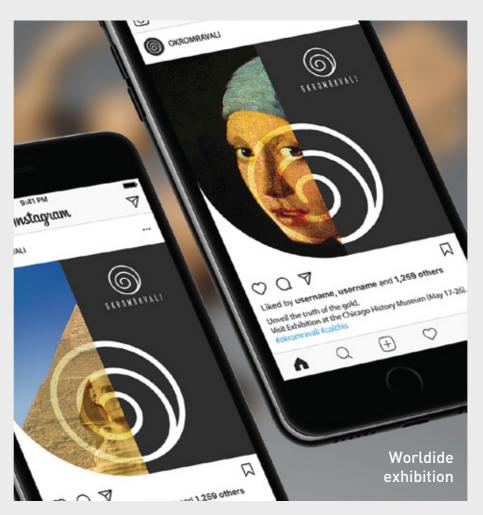

## **Evolving**

While unveiling the secret of the wealth of Colchis, we evolve the campaign through demonstrating the results of spreading the ultimate knowledge of the "Colchi wealth" to the western civilizations.

The visuals vary from culture to culture and country to country, targeting the well-known pieces of art, architecture and other timeless creations that fit the golden ratio.

<sup>\*</sup> The golden coat of the ram represented the technology of obtaining gold, while the shape of the horns is a natural model of Golden Ratio, - the hint to shaping the harmonic patterns that please human spirits.