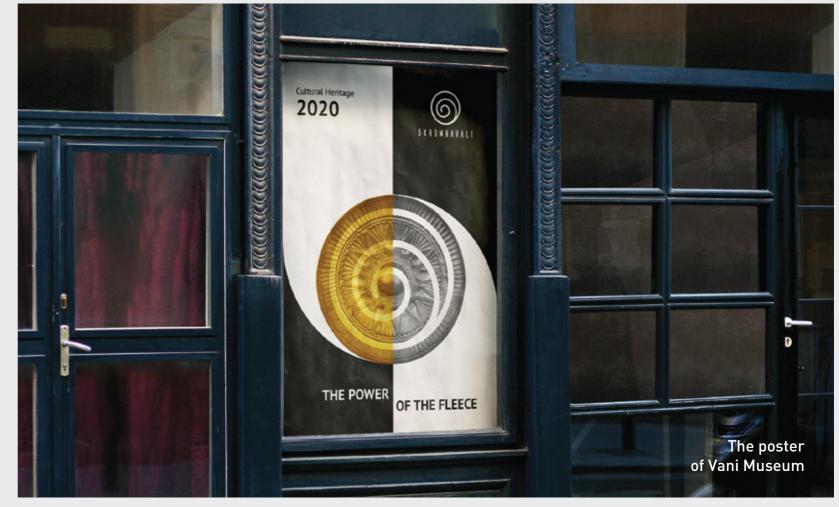

## TRUE POWER OF THE FLEECE

The inspiration of our visual style is the Golden Fleece itself, - as the mystical symbol of spiritual fulfillment and material wealth.

The magic behind the legend has been a mystery until now, when with over 35,000 priceless artefacts we can state: **THE POWER OF THE COLCHIS** is nothing else but the mastery of work that gives **physical materials** the forms that bring **spiritual fulfilment.** Such skill unites humans around same patterns (rituals, beliefs, ideas) and makes the culture strong and immortal.

The Golden Fleece\* is the ultimate symbol of this wealth. As Colchis lost it to Greeks, the temple city of old Georgia was demolished, while Greek culture flourished and took its' position as the world cultural center.