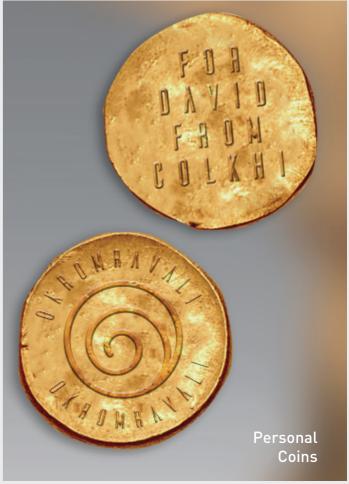

## **Evolving**

While unveiling the secret of the wealth of Colchis, we evolve the campaign through demonstrating the results of spreading the ultimate knowledge of the "Colchi wealth" to the western civilizations.

The visuals vary from culture to culture and country to country, targeting the well-known pieces of art, architecture and other timeless creations that fit the golden ratio.

<sup>\*</sup> The golden coat of the ram represented the technology of obtaining gold, while the shape of the horns is a natural model of Golden Ratio, - the hint to shaping the harmonic patterns that please human spirits.