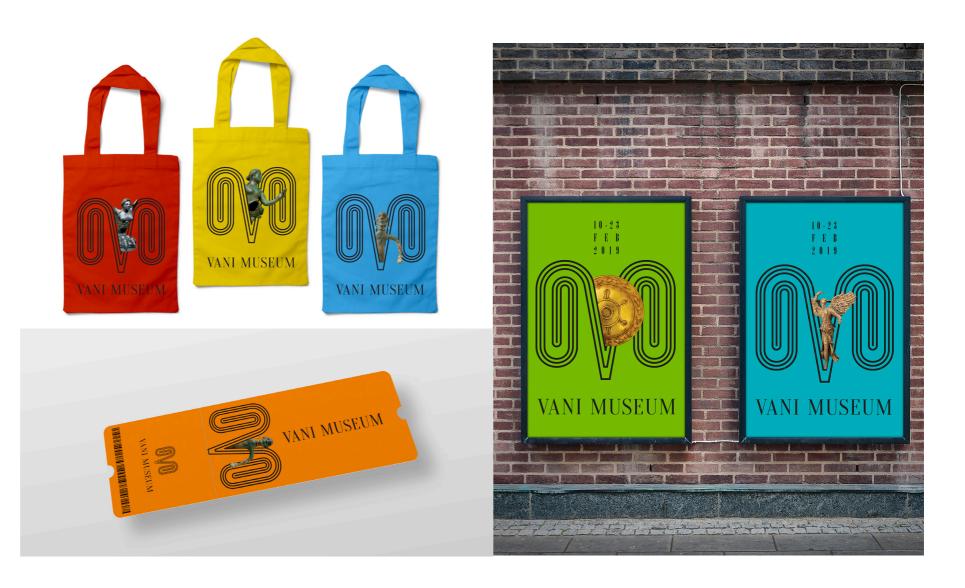

## how the brand would evolve:

Interactive style is combination of brand symbol and ancient artefacts from Vani Museum. Piece of art, united with black colored symbol emphasizes the value of art work and it's variety of materials. Each kind of those valuable artefact is used and mixed with symbol in its own way. Mix of those two represents diversity and wealth of ancient Vani. Such diversity makes sense that words — "rich in gold" isn't expressed in quantity of gold only, but in general wealth and knowledge. All those serve the mission to grow awareness of vani treasure and bring desire to get to know it.